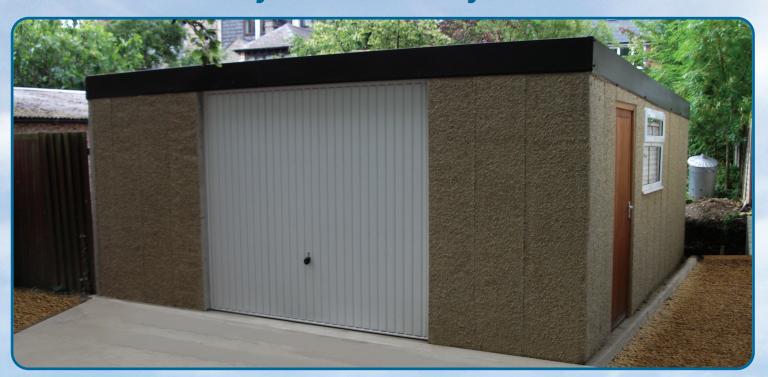

## THE MORETON

from Leofric

# The flat roof garage... ...with the widest options

#### The Moreton Standard Features

- Made with unique 7ft high reinforced interlocking concrete panels made for maximum height, space, security and rigidity
- The widest choice of 4 spar wall finishes plus plain suitable for rendering
- Supplied with a square section steel roof Plastisol coated and anti-condensation layered on the interior
- Fascias are of Plastisol coated steel for strength and long-life and come in a choice of colours
- The finest Hormann up and over door (White as standard), 7ft high in the widest possible sizes as standard and 4-point locking system on most sizes for greater security
- A treated hardwood weather bar fitted to prevent water ingress
- All buildings supplied with guttering to the rear
- 15 year structural guarantee

### THE MORETON

### What would you do with your Moreton?