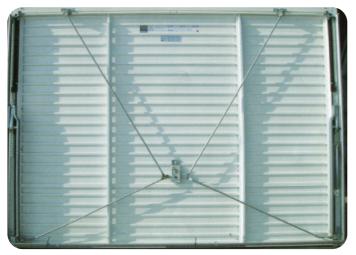

#### The Moreton Standard Features

- Made with unique 7ft high reinforced interlocking concrete panels made for maximum height, space, security and rigidity
- The widest choice of 4 spar wall finishes plus plain suitable for rendering
- Supplied with a square section steel roof Plastisol coated and anti-condensation layered on the interior
- Fascias are of Plastisol coated steel for strength and long-life and come in a choice of colours
- The finest Hormann up and over door (White as standard), 7ft high in the widest possible sizes as standard and 4-point locking system on most sizes for greater security
- A treated hardwood weather bar fitted to prevent water ingress
- All buildings supplied with guttering to the rear
- 15 year structural guarantee