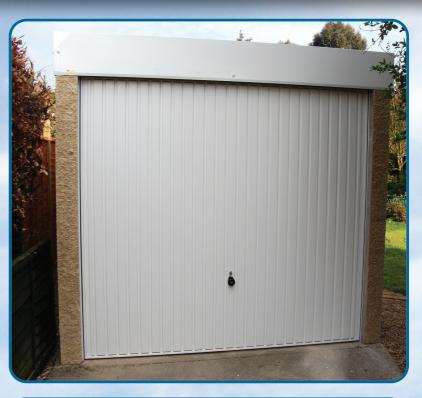

#### The Moreton Standard Features

- Made with unique 7ft high reinforced interlocking concrete panels made for maximum height, space, security and rigidity
- The widest choice of 4 spar wall finishes plus plain suitable for rendering
- Supplied with a square section steel roof Plastisol coated and anti-condensation layered on the interior
- Fascias are of Plastisol coated steel for strength and long-life and come in a choice of colours
- The finest Hormann up and over door (White as standard), 7ft high in the widest possible sizes as standard and 4-point locking system on most sizes for greater security
- A treated hardwood weather bar fitted to prevent water ingress
- All buildings supplied with guttering to the rear
- 15 year structural guarantee

## **Strength & Security from Leofric** unparalleled in our industry...

- Steel reinforced interlocking concrete panels
- 4-Point locking up/over doors (on most sizes)
- 3-Point, 9-bolt locking system,double skin personnel doors
- Double glazed sliding uPVC windows, force resistant