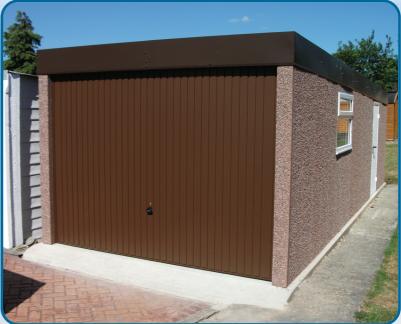

#### The Moreton Standard Features

- Made with unique 7ft high reinforced interlocking concrete panels made for maximum height, space, security and rigidity
- The widest choice of 4 spar wall finishes plus plain suitable for rendering
- Supplied with a square section steel roof Plastisol coated and anti-condensation layered on the interior
- Fascias are of Plastisol coated steel for strength and long-life and come in a choice of colours
- The finest Hormann up and over door (White as standard), 7ft high in the widest possible sizes as standard and 4-point locking system on most sizes for greater security
- A treated hardwood weather bar fitted to prevent water ingress
- All buildings supplied with guttering to the rear
- 15 year structural guarantee

**Spar Finishes** 

Brownstone

Whitespar

Cotswold

Canterbury

Call your local agent or call us on FREEPHONE 0800 316 6390