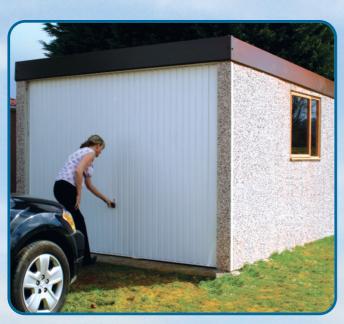

#### The Moreton Standard Features

- Made with unique 7ft high reinforced interlocking concrete panels made for maximum height, space, security and rigidity
- The widest choice of 4 spar wall finishes plus plain suitable for rendering
- Supplied with a square section steel roof Plastisol coated and anti-condensation layered on the interior
- Fascias are of Plastisol coated steel for strength and long-life and come in a choice of colours
- The finest Hormann up and over door (White as standard), 7ft high in the widest possible sizes as standard and 4-point locking system on most sizes for greater security
- A treated hardwood weather bar fitted to prevent water ingress
- All buildings supplied with guttering to the rear
- 15 year structural guarantee

### What would you do with your Moreton?